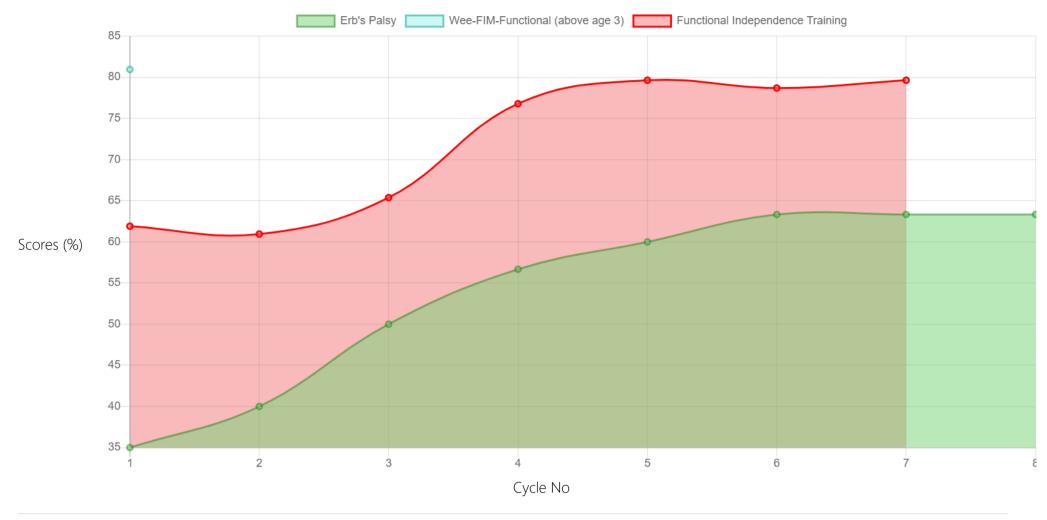

## Progress Report

| Evaluation No. | Erb's Palsy<br>Score % - Month - Year | Wee-FIM-Functional (above age 3)<br>Score % - Month - Year | Functional Independence Training<br>Score % - Month - Year |
|----------------|---------------------------------------|------------------------------------------------------------|------------------------------------------------------------|
| 1              | 35.00% - February - 2019              | 80.95% - July - 2023                                       | 61.9% - January - 2019                                     |
| 2              | 40.00% - July - 2019                  |                                                            | 60.95% - July - 2019                                       |
| 3              | 50.00% - March - 2020                 |                                                            | 65.38% - January - 2020                                    |
| 4              | 56.67% - January - 2021               |                                                            | 76.79% - January - 2021                                    |
| 5              | 60.00% - July - 2021                  |                                                            | 79.64% - July - 2021                                       |
| 6              | 63.33% - February - 2022              |                                                            | 78.69% - February - 2022                                   |
| 7              | 63.33% - August - 2022                |                                                            | 79.64% - August - 2022                                     |
| 8              | 63.33% - February - 2023              |                                                            |                                                            |